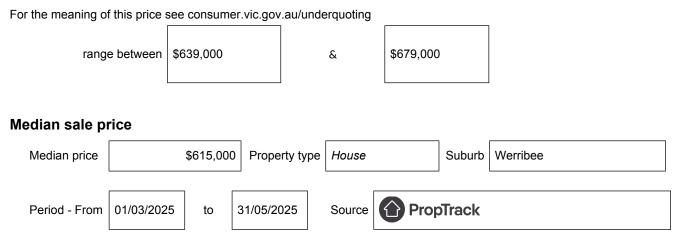

# Statement of Information Single residential property located in the Melbourne metropolitan area

#### Section 47AF of the Estate Agents Act 1980

#### Property offered for sale

Address Including suburb and postcode

5 SIDING STREET, WERRIBEE, VIC 3030

### Indicative selling price



## Comparable property sales (\*Delete A or B below as applicable)

**A**\* These are the three properties sold within two kilometres of the property for sale in the last six months that the estate agent or agent's representative considers to be most comparable to the property for sale.

| Address of comparable property            | Price     | Date of sale |
|-------------------------------------------|-----------|--------------|
| 5 Pirka Way, Werribee, VIC 3030           | \$650,000 | 12/06/2025   |
| 17 Mansfield Drive, Werribee, VIC 3030    | \$680,000 | 01/04/2025   |
| 46 Exploration Avenue, Werribee, VIC 3030 | \$665,000 | 28/05/2025   |

OR

**B**<sup>\*</sup> The estate agent or agent's representative reasonably believes that fewer than three comparable propertieswere sold with