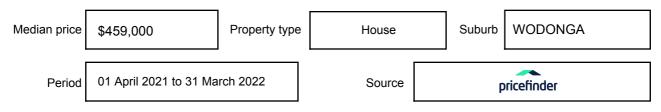

## WODONGA, VIC, 3690

**Indicative Selling Price** 

Price Range:

Suburb Median Sale Price (House)

\$459,000

01 April 2021 to 31 March 2022

Provided by: pricefinder

📇 3 🖳 1

#### Median sale price