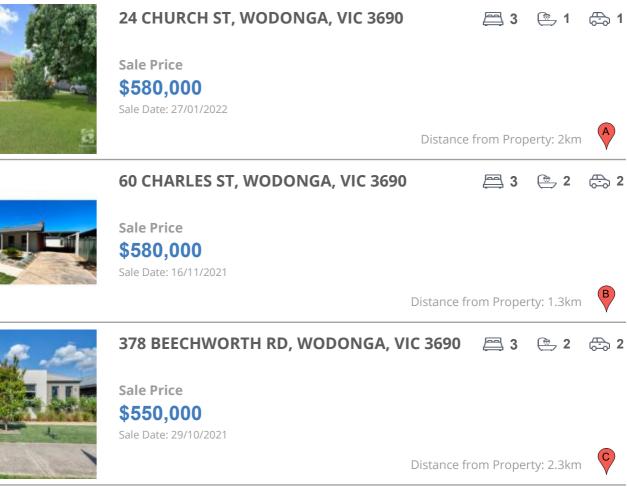

## **COMPARABLE PROPERTIES**

These are the three properties sold within five kilometres of the property for sale in the last 18 months that the estate agent or agent's representative considers to be most comparable to the property for sale.

#### **Comparable property sales**

These are the three properties sold within five kilometres of the property for sale in the last 18 months that the estate agent or agent's representative considers to be most comparable to the property for sale.

| Address of comparable property       | Price     | Date of sale |
|--------------------------------------|-----------|--------------|
| 24 CHURCH ST, WODONGA, VIC 3690      | \$580,000 | 27/01/2022   |
| 60 CHARLES ST, WODONGA, VIC 3690     | \$580,000 | 16/11/2021   |
| 378 BEECHWORTH RD, WODONGA, VIC 3690 | \$550,000 | 29/10/2021   |