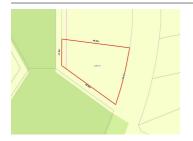

# 13 ARGYLE WAY, WEST WODONGA, VIC 🕮 4 🕒 2 🚓 4

**Indicative Selling Price** 

For the meaning of this price see consumer.vic.au/underquoting

Price Range:

\$758,000 to \$812,000

# Property offered for

Address Including suburb and

13 ARGYLE WAY, WEST WODONGA, VIC 3690