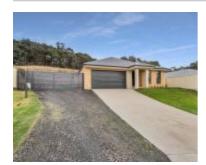

# 19 ARNICA CIRCUIT, BARANDUDA, VIC

**Indicative Selling Price** 

For the meaning of this price see consumer.vic.au/underquoting

Price Range:

\$655,000 to \$721,000

# Property offered for sale

Address Including suburb and postcode

19 ARNICA CIRCUIT, BARANDUDA, VIC 3691