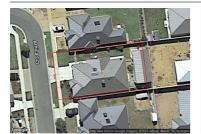

# 19 ARNICA CIRCUIT, BARANDUDA, VIC

**Indicative Selling Price** 

For the meaning of this price see consumer.vic.au/underquoting

Price Range:

\$655,000 to \$721,000

# Property offered for sale

Address Including suburb and postcode

19 ARNICA CIRCUIT, BARANDUDA, VIC 3691