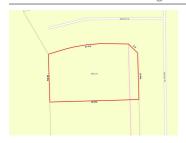

## 7 RUBICON STREET, WEST WODONGA, 🕮 - 🧁 -

**Indicative Selling Price** 

For the meaning of this price see consumer.vic.au/underquoting

**Price Range:** 

\$608,000 to \$669,000

### Property offered for sale

Address Including suburb and postcode

7 RUBICON STREET, WEST WODONGA, VIC 3690

### Indicative selling price

For the meaning of this price see consumer.vic.gov.au/underguoting

Price Range: \$608,000 to \$669,000