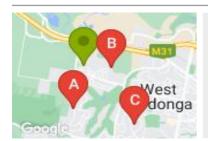

### **COMPARABLE PROPERTIES**

These are the three properties sold within five kilometres of the property for sale in the last 18 months that the estate agent or agent's representative considers to be most comparable to the property for sale.

49 BREWER DR, WEST WODONGA, VIC 3690

Sale Price

\$629,000

Sale Date: 31/07/2023

Distance from Property: 1.3km

3 DOVER CRT, WEST WODONGA, VIC 3690

Sale Price

\$652,000

Sale Date: 19/09/2023

Distance from Property: 747m

11 TEAL CRT, WEST WODONGA, VIC 3690

**Sale Price** 

\$640.000

Sale Date: 21/03/2023

Distance from Property: 2.2km

This report has been compiled on 01/03/2024 by Elders Real Estate Wodonga. Property Data Solutions Pty Ltd 2024 - www.pricefinder.com.au

#### Comparable property sales

These are the three properties sold within five kilometres of the property for sale in the last 18 months that the estate agent or agent's representative considers to be most comparable to the property for sale.

| Address of comparable property       | Price     | Date of sale |
|--------------------------------------|-----------|--------------|
| 49 BREWER DR, WEST WODONGA, VIC 3690 | \$629,000 | 31/07/2023   |
| 3 DOVER CRT, WEST WODONGA, VIC 3690  | \$652,000 | 19/09/2023   |
| 11 TEAL CRT, WEST WODONGA, VIC 3690  | \$640,000 | 21/03/2023   |