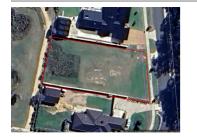

# 12 ARWON ROAD, HUON CREEK, VIC 3691 🕮 - 🕒 - 😂 -

**Indicative Selling Price** 

For the meaning of this price see consumer.vic.au/underquoting

Price Range:

\$504,000 to \$554,000

## Property offered for sale

|           | Address    |
|-----------|------------|
| Including | suburb and |
|           | postcode   |

12 ARWON ROAD, HUON CREEK, VIC 3691