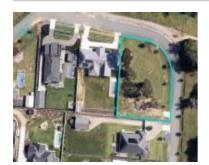

# 12 ARWON ROAD, HUON CREEK, VIC 3691 🕮 - 🕒 - 😂 -

**Indicative Selling Price** 

For the meaning of this price see consumer.vic.au/underquoting

Price Range:

\$504,000 to \$554,000

## Property offered for sale

|           | Address    |
|-----------|------------|
| Including | suburb and |
|           | postcode   |

12 ARWON ROAD, HUON CREEK, VIC 3691