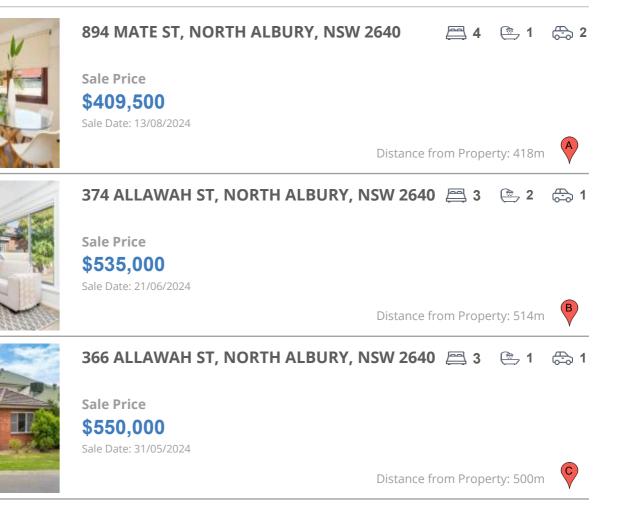

### **COMPARABLE PROPERTIES**

These are the three properties sold within five kilometres of the property for sale in the last 18 months that the estate agent or agents representative considers to be most comparable to the property for sale.