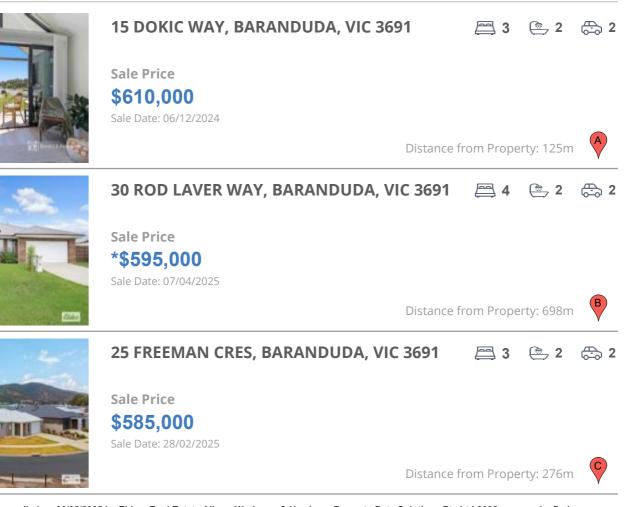

#### **Comparable property sales**

These are the three properties sold within five kilometres of the property for sale in the last 18 months that the estate agent or agents representative considers to be most comparable to the property for sale.

| Address of comparable property        | Price      | Date of sale |
|---------------------------------------|------------|--------------|
| 15 DOKIC WAY, BARANDUDA, VIC 3691     | \$610,000  | 06/12/2024   |
| 30 ROD LAVER WAY, BARANDUDA, VIC 3691 | *\$595,000 | 07/04/2025   |
| 25 FREEMAN CRES, BARANDUDA, VIC 3691  | \$585,000  | 28/02/2025   |