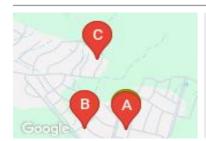

### **COMPARABLE PROPERTIES**

These are the three properties sold within five kilometres of the property for sale in the last 18 months that the estate agent or agents representative considers to be most comparable to the property for sale.

## 7 CANON ST, LENEVA, VIC 3691

Sale Price

\*\$640,000

Sale Date: 01/11/2024

Distance from Property: 16m

#### 8 EASTON LANE, LENEVA, VIC 3691

Sale Price

\*\$640,000

Sale Date: 10/09/2024

Distance from Property: 275m

#### 7 EDMUNDS PL, LENEVA, VIC 3691

Sale Price

\*\$700,000

Sale Date: 04/09/2024

Distance from Property: 530m