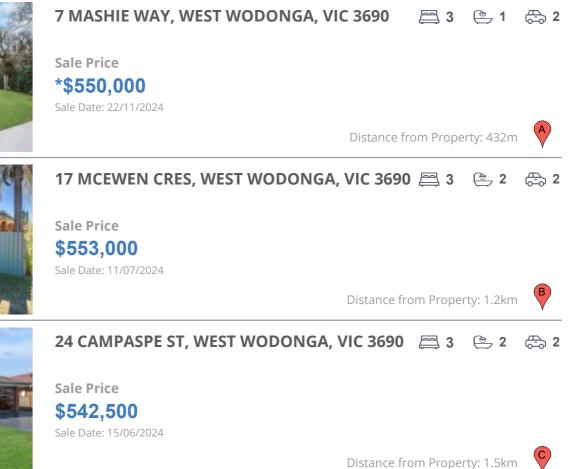

### **COMPARABLE PROPERTIES**

These are the three properties sold within five kilometres of the property for sale in the last 18 months that the estate agent or agents representative considers to be most comparable to the property for sale.

#### **Comparable property sales**

These are the three properties sold within five kilometres of the property for sale in the last 18 months that the estate agent or agents representative considers to be most comparable to the property for sale.

| Address of comparable property         | Price      | Date of sale |
|----------------------------------------|------------|--------------|
| 7 MASHIE WAY, WEST WODONGA, VIC 3690   | *\$550,000 | 22/11/2024   |
| 17 MCEWEN CRES, WEST WODONGA, VIC 3690 | \$553,000  | 11/07/2024   |
| 24 CAMPASPE ST, WEST WODONGA, VIC 3690 | \$542,500  | 15/06/2024   |