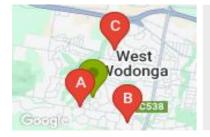

### **COMPARABLE PROPERTIES**

These are the three properties sold within five kilometres of the property for sale in the last 18 months that the estate agent or agents representative considers to be most comparable to the property for sale.

#### **Comparable property sales**

These are the three properties sold within five kilometres of the property for sale in the last 18 months that the estate agent or agents representative considers to be most comparable to the property for sale.

| Address of comparable property         | Price      | Date of sale |
|----------------------------------------|------------|--------------|
| 7 MASHIE WAY, WEST WODONGA, VIC 3690   | *\$550,000 | 22/11/2024   |
| 17 MCEWEN CRES, WEST WODONGA, VIC 3690 | \$553,000  | 11/07/2024   |
| 24 CAMPASPE ST, WEST WODONGA, VIC 3690 | \$542,500  | 15/06/2024   |