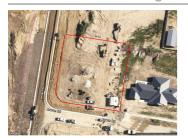

# 2 LANTERN DRIVE, HUON CREEK, VIC

**Indicative Selling Price** 

For the meaning of this price see consumer.vic.au/underquoting

Price Range:

\$460,000 to \$500,000

# Property offered for sale

Address Including suburb and postcode

2 LANTERN DRIVE, HUON CREEK, VIC 3691