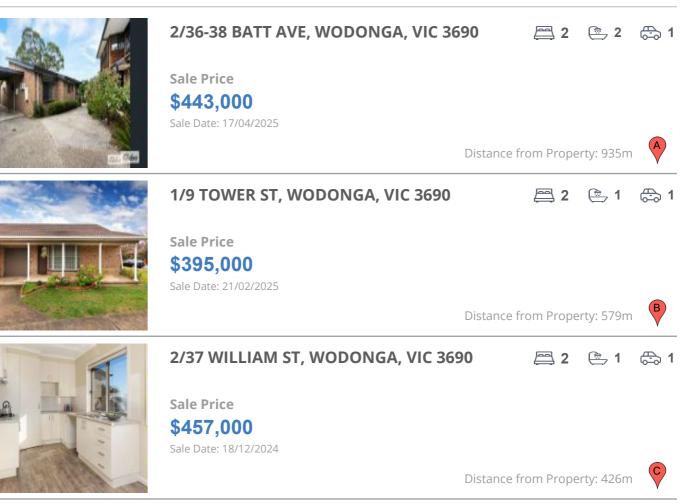

#### **Comparable property sales**

These are the three properties sold within five kilometres of the property for sale in the last 18 months that the estate agent or agents representative considers to be most comparable to the property for sale.

| Address of comparable property      | Price     | Date of sale |
|-------------------------------------|-----------|--------------|
| 2/36-38 BATT AVE, WODONGA, VIC 3690 | \$443,000 | 17/04/2025   |
| 1/9 TOWER ST, WODONGA, VIC 3690     | \$395,000 | 21/02/2025   |
| 2/37 WILLIAM ST, WODONGA, VIC 3690  | \$457,000 | 18/12/2024   |