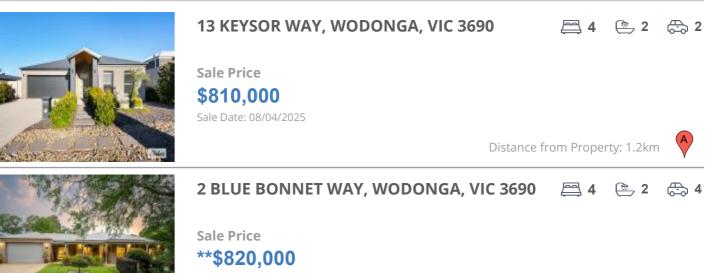

#### **Comparable property sales**

The estate agent or agents representative reasonably believes that fewer than three comparable properties were sold within five kilometres of the property for sale in the last 18 months.

| Address of comparable property       | Price       | Date of sale |
|--------------------------------------|-------------|--------------|
| 13 KEYSOR WAY, WODONGA, VIC 3690     | \$810,000   | 08/04/2025   |
| 2 BLUE BONNET WAY, WODONGA, VIC 3690 | **\$820,000 | 28/04/2025   |