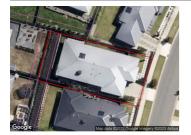

# 29 CANON STREET, LENEVA, VIC 3691 🕮 - 🕒 -

**Indicative Selling Price** 

For the meaning of this price see consumer.vic.au/underquoting

Price Range:

\$774,000 to \$851,000

### Property offered for sale

|           | Address    |  |  |
|-----------|------------|--|--|
| Including | suburb and |  |  |
|           | postcode   |  |  |

29 CANON STREET, LENEVA, VIC 3691