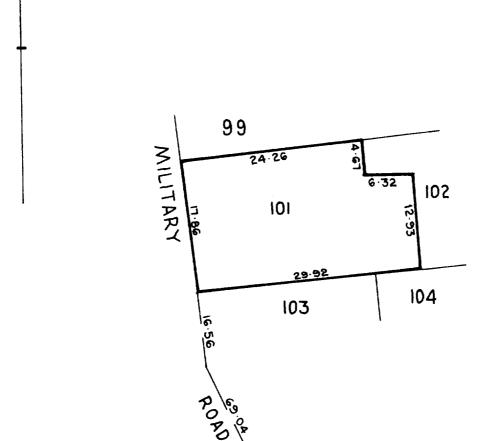

#### **Description of Land**

ALLOTMENT 101 FILED PLAN 704 IN THE AREA NAMED HENLEY BEACH HUNDRED OF YATALA