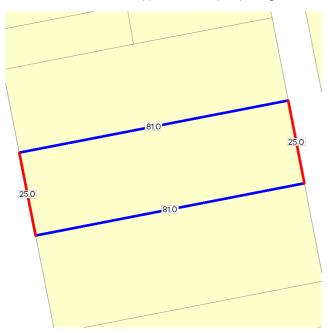

#### SITE DIMENSIONS

All dimensions and areas are approximate. They may not agree with those shown on a title or plan.

**Area:** 2023 sq. m Perimeter: 212 m For this property: Site boundaries Road frontages

Dimensions for individual parcels require a separate search, but dimensions for individual units are generally not available.

Calculating the area from the dimensions shown may give a different value to the area shown above

For more accurate dimensions get copy of plan at <u>Title and Property</u> Certificates