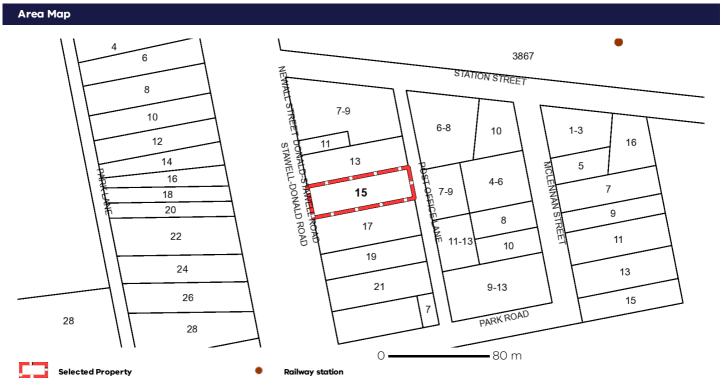

#### **PROPERTY DETAILS**

Address: 15 NEWALL STREET MARNOO 3387

Lot and Plan Number: Lot 1 TP850856

Standard Parcel Identifier (SPI): 1\TP850856

Local Government Area (Council): NORTHERN GRAMPIANS www.ngshire.vic.gov.au

Council Property Number: 1076374

Vicroads 549 S10 Directory Reference: