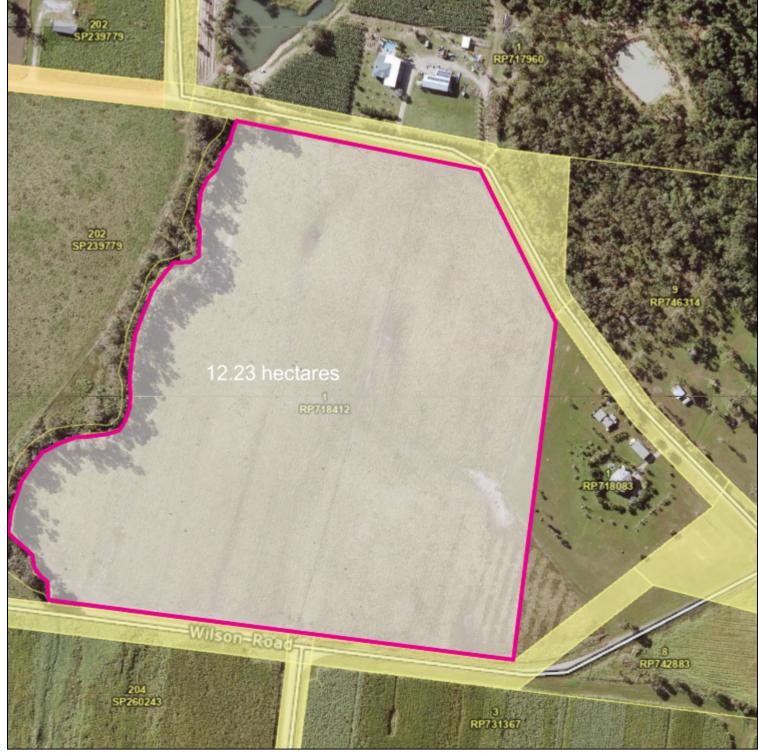

**Deboni Road** 12.23 Hectares Lot 1 on RP718412

## 661364.62E7756204.85N (Zone 55)

661946.70E 7756199.39N (Zone 55)

661359.21E 7755626.22N (Zone 55)

Includes material © State of Queensland 2022. You are responsible for ensuring that the map is suitable for your purposes. The State of Queensland makes no representation or warranties in relation to the map contents and disclaims all liability.

If imagery is displayed, imagery includes material  $\odot$  CNES reproduced under license from Airbus DS, all rights reserved  $\odot$  21AT  $\odot$  Earth-i, all rights reserved, 2019

Legend located on next page

Scale: 1:3134

Printed at: A4 Print date: 11/8/2022 Projection: Web Mercator EPSG 102100 (3857) For more information, visit https://qldglobe.information.qld.gov.au/help-info/Contact-us.html