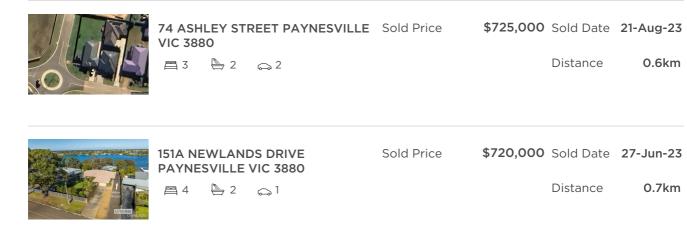

### Comparable property sales (\*Delete A or B below as applicable)

**A\*** These are the three properties sold within five kilometres of the property for sale in the last 18 months that the estate agent or agent's representative considers to be most comparable to the property for sale.

| Address of comparable property           | Price     | Date of sale |
|------------------------------------------|-----------|--------------|
| 74 ASHLEY STREET PAYNESVILLE VIC 3880    | \$725,000 | 21-Aug-23    |
| 151A NEWLANDS DRIVE PAYNESVILLE VIC 3880 | \$720,000 | 27-Jun-23    |
| 13 THE GRANGE PAYNESVILLE VIC 3880       | \$670,000 | 28-Apr-23    |